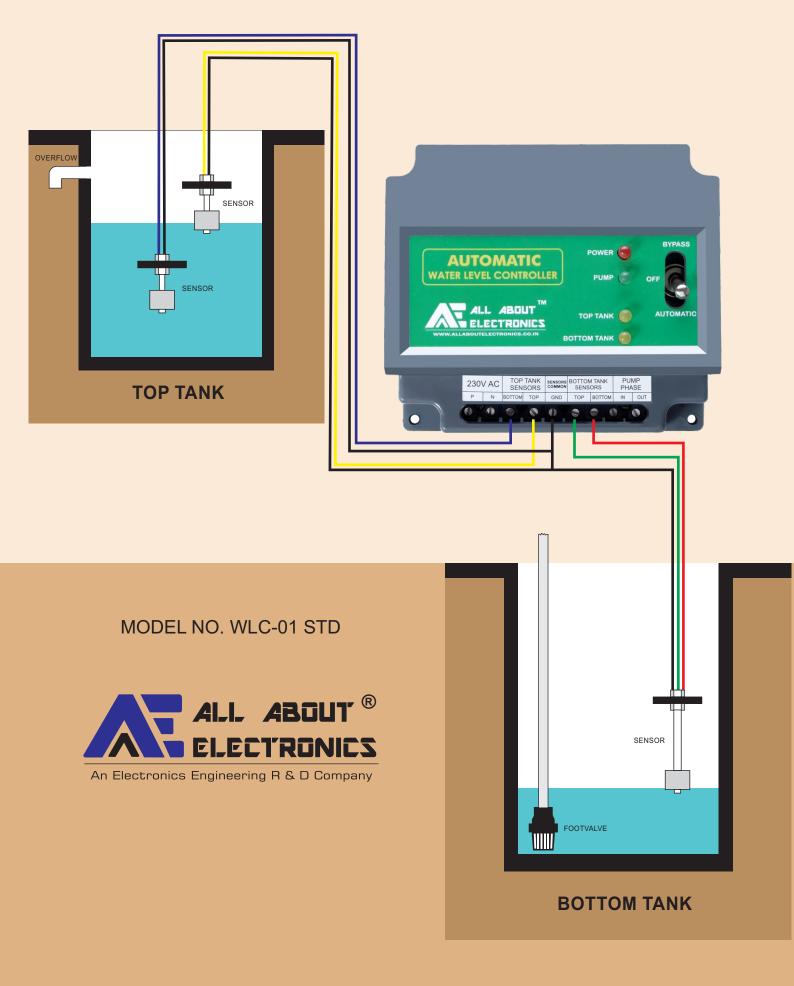

# **AUTOMATIC WATER LEVEL CONTROLLER**

MODEL NO.: WLC-01

## SENSOR INTERFACING DIAGRAM